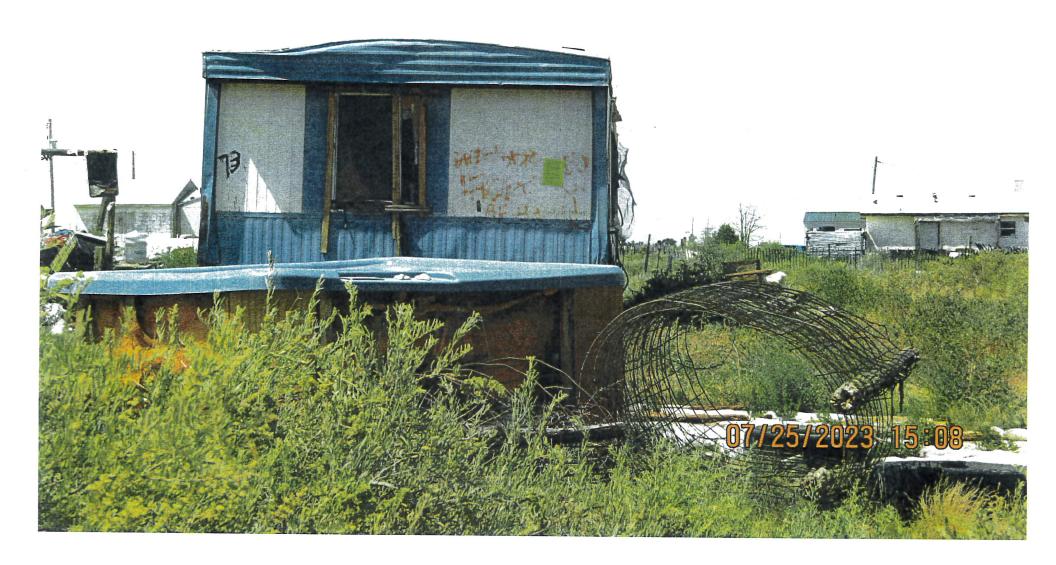

Torrance County Page 1

- **B.** ASSESSOR: Motion to approve Resolution 2023-\_\_\_\_ approving the Mill Rates for 2024 and signing the order to submit to the State of New Mexico Department of Finance and Administration.
- C. PLANNING & ZONING: Motion to approve Resolution 2023—\_\_\_\_\_\_ to remove debris on Lot 29 El Rancho Grande subdivision on Loma Del Sol Avenue in McIntosh.
- **D. PLANNING & ZONING:** Motion to approve Resolution 2023-\_\_\_\_\_ to remove debris on Lot 30 El Rancho Grande subdivision on Loma Del Sol Avenue in McIntosh.
- **E. GRANTS:** ICIP Senior Centers Resolution to approval submittal to Aging and Long Term Services Division (ALSD). (Public Hearing)