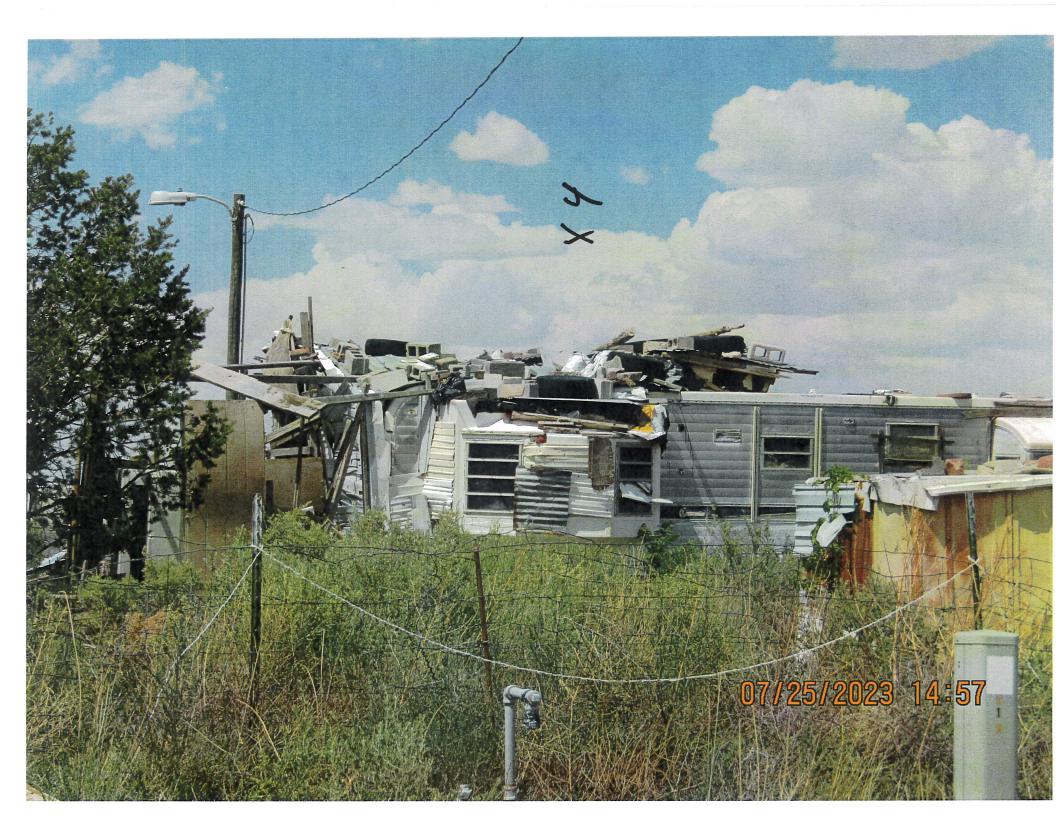

Torrance County Page 1

- **B.** ASSESSOR: Motion to approve Resolution 2023-\_\_\_\_ approving the Mill Rates for 2024 and signing the order to submit to the State of New Mexico Department of Finance and Administration.
- C. PLANNING & ZONING: Motion to approve Resolution 2023—\_\_\_\_\_\_ to remove debris on Lot 29 El Rancho Grande subdivision on Loma Del Sol Avenue in McIntosh.
- **D. PLANNING & ZONING:** Motion to approve Resolution 2023-\_\_\_\_\_ to remove debris on Lot 30 El Rancho Grande subdivision on Loma Del Sol Avenue in McIntosh.
- **E. GRANTS:** ICIP Senior Centers Resolution to approval submittal to Aging and Long Term Services Division (ALSD). (Public Hearing)