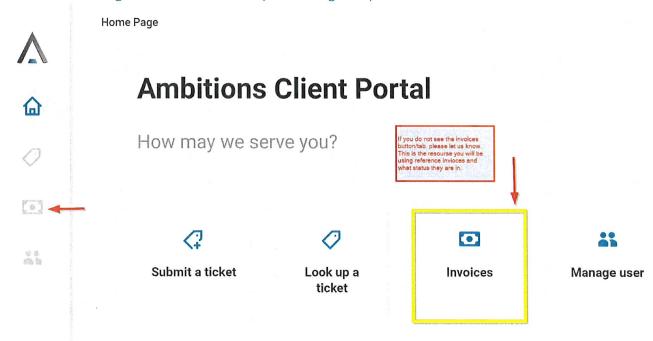

#### 12. APPROVALS

- **A. EMERGENCY MANAGEMENT:** Request approval to enter into Cities Readiness Initiative (CRI) Memorandum of Agreement (Grant in the amount of \$15,800) with the New Mexico Department of Health and authorize County Manager Janice Barela to sign via DocuSign. (Reviewed and approved by Grant Committee.)
- **B. CLERK:** Request approval of Memorandum of Understanding with the Office of the Secretary of State for the purpose of providing state-appropriated funds in the amount of \$40,000 to Torrance County to cover the projected costs of conducting and administering the 2023 Regular Local Election.
- **C. ASSESSOR:** Request approval to pay Albuquerque Publishing Journal invoice in the amount of \$147.75 for services rendered in May 2023 pertaining to requested extension of time to provide certification, certified values, to the State.
- **D. FINANCE:** Request approval to pay Super 8 invoice number 10018697090 in the amount of \$139.50 and invoice number 10018693025 in the amount of \$99.50 for housing domestic violence victims; these are FY2023 purchases invoiced on 08/08/2023.
- **E. MANAGER:** Request approval of four prior year invoices received from Ambitions on August 29, 2023 for services performed in March June 2023; delay in billing was due to a change in their software. Invoices include: #1209 for \$2650.27 (March), #1210 for \$2085.23 (April), #1211 for \$2556.09 (May), and #1212 for \$2260.13 (June).