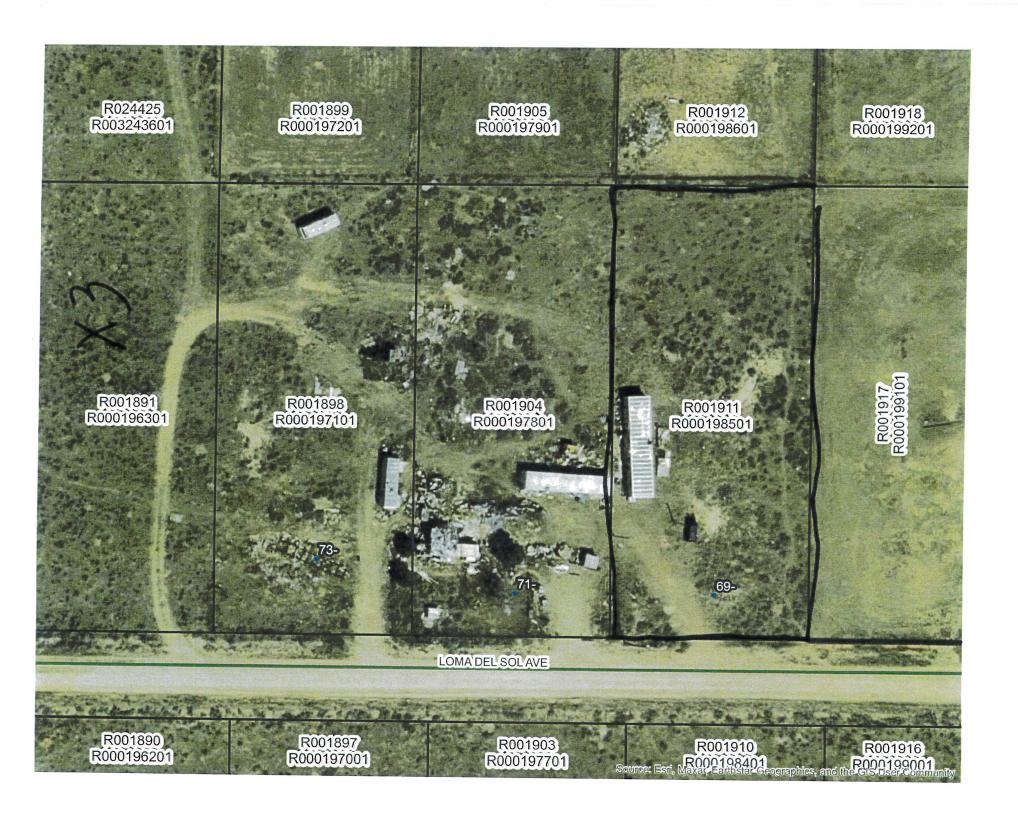

Torrance County Page 1

- **B.** ASSESSOR: Motion to approve Resolution 2023-\_\_\_\_ approving the Mill Rates for 2024 and signing the order to submit to the State of New Mexico Department of Finance and Administration.
- C. PLANNING & ZONING: Motion to approve Resolution 2023—\_\_\_\_\_\_ to remove debris on Lot 29 El Rancho Grande subdivision on Loma Del Sol Avenue in McIntosh.
- **D. PLANNING & ZONING:** Motion to approve Resolution 2023-\_\_\_\_\_ to remove debris on Lot 30 El Rancho Grande subdivision on Loma Del Sol Avenue in McIntosh.
- **E. GRANTS:** ICIP Senior Centers Resolution to approval submittal to Aging and Long Term Services Division (ALSD). (Public Hearing)