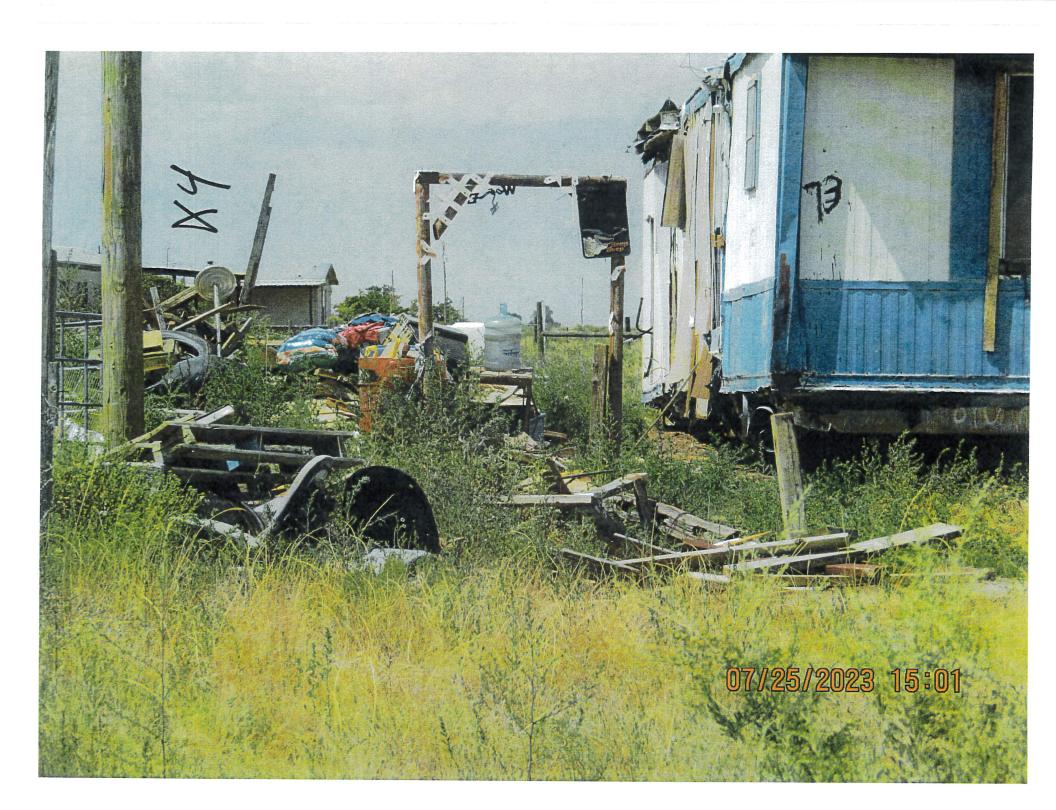

Torrance County Page 1

- **B.** ASSESSOR: Motion to approve Resolution 2023-\_\_\_\_ approving the Mill Rates for 2024 and signing the order to submit to the State of New Mexico Department of Finance and Administration.
- C. PLANNING & ZONING: Motion to approve Resolution 2023—\_\_\_\_\_\_ to remove debris on Lot 29 El Rancho Grande subdivision on Loma Del Sol Avenue in McIntosh.
- **D. PLANNING & ZONING:** Motion to approve Resolution 2023-\_\_\_\_\_ to remove debris on Lot 30 El Rancho Grande subdivision on Loma Del Sol Avenue in McIntosh.
- **E. GRANTS:** ICIP Senior Centers Resolution to approval submittal to Aging and Long Term Services Division (ALSD). (Public Hearing)